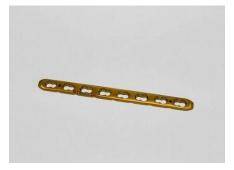

# **Zuol** Instruments



3.5MM Cortical Screw Stainless Steel



4.5MM Cortical Screw Stainless Steel



Cancellous Screw 6.5MM (16\*32\*full)
Stainless Steel



Cancellous Screw 4MM Stainless Steel







DCP Small Stainless-Steel Plate



DCP Narrow Stainless-Steel Plate

DCP Broad Stainless-Steel Plate





DHS with Leg Screw



DCS with Leg Screw

# Locking Plate Titanium Small





Locking Plate Titanium Narrow



### Locking Plate Titanium Broad



Proximal Humorous Locking Plate Titanium



Radius Volar Locking Plate Titanium



## Proximal Humorous Locking Hook Titanium Plate



Distal Femur Locking Plate
Titanium



Proximal Femur Locking Plate



Distal Tibia Locking Plate

Titanium



Proximal Tibia Locking Plate

Titanium



Medial Distal Tibia Locking Plate



Lateral Tibia Locking Plate

Titanium



Locking T Plate Titanium



Condylar Buttress Locking Plate



DHS Locking Plate with Leg Screw

#### Titanium



DCS Locking Plate with Leg screw

Titanium



Pedicel Screw titanium



Interlocking nail Titanium



Dental Screws (1.5mm\*2mm\*2.7mm sizes)



Micro Titanium plates (Available in 1.5mm to 2.7mm sizes)



Elastics nails titanium



AMP Stainless-st