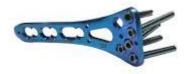

#### Titanium

DCS Locking Plate with Leg screw

Titanium

Pedicel Screw titanium

Interlocking nail Titanium

Dental Screws (1.5mm\*2mm\*2.7mm sizes)

Micro Titanium plates (Available in 1.5mm to 2.7mm sizes)

Elastics nails titanium