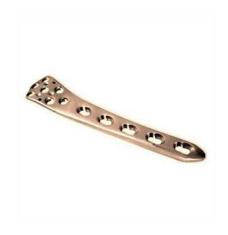

DCP Narrow Stainless-Steel Plate

DCP Broad Stainless-Steel Plate

DHS with Leg Screw

DCS with Leg Screw