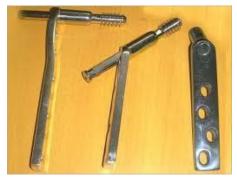

# **Zuol** Instruments

3.5MM Cortical Screw Stainless Steel

4.5MM Cortical Screw Stainless Steel

Cancellous Screw 6.5MM (16\*32\*full)
Stainless Steel

Cancellous Screw 4MM Stainless Steel

DCP Small Stainless-Steel Plate