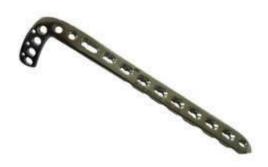

Lateral Tibia Locking Plate

Titanium

Locking T Plate Titanium

Condylar Buttress Locking Plate

DHS Locking Plate with Leg Screw