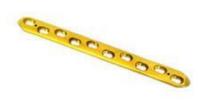

# **Zuol** Instruments



3.5MM Cortical Screw Stainless Steel



4.5MM Cortical Screw Stainless Steel



Cancellous Screw 6.5MM (16\*32\*full)
Stainless Steel



Cancellous Screw 4MM Stainless Steel







DCP Small Stainless-Steel Plate



DCP Narrow Stainless-Steel Plate

DCP Broad Stainless-Steel Plate





DHS with Leg Screw



DCS with Leg Screw

# Locking Plate Titanium Small





Locking Plate Titanium Narrow



### Locking Plate Titanium Broad



Proximal Humorous Locking Plate Titanium



Radius Volar Locking Plate Titanium



## Proximal Humorous Locking Hook Titanium Plate



Distal Femur Locking Plate
Titanium



Proximal Femur Locking Plate



Distal Tibia Locking Plate

Titanium



Proximal Tibia Locking Plate

Titanium



Medial Distal Tibia Locking Plate



Lateral Tibia Locking Plate

Titanium



Locking T Plate Titanium



Condylar Buttress Locking Plate



DHS Locking Plate with Leg Screw

#### Titanium



DCS Locking Plate with Leg screw

Titanium



Pedicel Screw titanium



Interlocking nail Titanium



Dental Screws (1.5mm\*2mm\*2.7mm sizes)



Micro Titanium plates (Available in 1.5mm to 2.7mm sizes)



Elastics nails titanium



AMP Stainless-steel packed in sterilized box



B