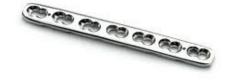

DCP Narrow Stainless-Steel Plate

DCP Broad Stainless-Steel Plate

DHS with Leg Screw

DCS with Leg Screw